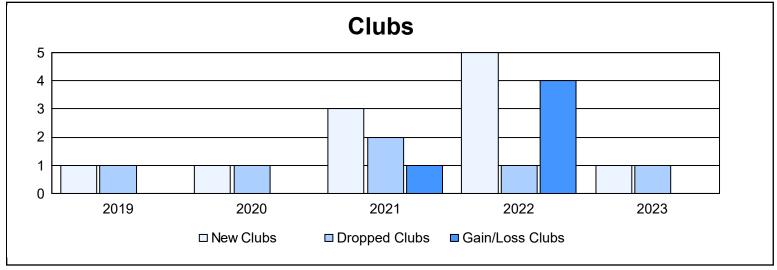

District B 9 As of June 2023 Cumulative

| Year      | New<br>Clubs | Dropped<br>Clubs | Gain/<br>Loss<br>Clubs | New<br>Members | Charter<br>Members | Reinstate<br>Members | Transfer<br>Members | Total<br>Member<br>Added | Total<br>Members<br>Dropped | Gain/<br>Loss<br>Members |
|-----------|--------------|------------------|------------------------|----------------|--------------------|----------------------|---------------------|--------------------------|-----------------------------|--------------------------|
| 2018-2019 | 1            | 1                | 0                      | 44             | 36                 | 15                   | 0                   | 95                       | 151                         | -56                      |
| 2019-2020 | 1            | 1                | 0                      | 59             | 22                 | 4                    | 2                   | 87                       | 72                          | 15                       |
| 2020-2021 | 3            | 2                | 1                      | 44             | 87                 | 34                   | 5                   | 170                      | 228                         | -58                      |
| 2021-2022 | 5            | 1                | 4                      | 45             | 128                | 32                   | 4                   | 209                      | 163                         | 46                       |
| 2022-2023 | 1            | 1                | 0                      | 33             | 33                 | 2                    | 1                   | 69                       | 126                         | -57                      |
| Average   | 2            | 1                | 1                      | 45             | 61                 | 17                   | 2                   | 126                      | 148                         | -22                      |